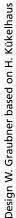

## Dimensions

(small deviations possible)

| Frame diameter       | 1.40 m |
|----------------------|--------|
|                      | 1.35 m |
| Total height approx. |        |
| Frame height         | 0.80 m |
| Disc diameter        | 0.90 m |
| Weight               | 60 kg  |
|                      |        |