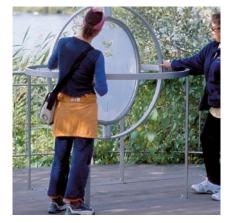

# **Play value**

By turning this water-filled body around in various directions the flow creates fast or slow moving patterns. The gap between two boards is filled with water containing tiny particles which clearly highlight the patterns. The disc can be moved and turned in all three dimensions. The effect of the universal joint mounting is an experience in itself for many. There are four obstacles inside the disc; the liquid flows over or through them. Typical flowing patterns build up in front of obstacles and in the eddy behind them with shapes forming in a symmetrical inward and outward spiral movement. The trapped air bubbles are a further element which demonstrates the effect of opposing forces on a shapeable body.

# **Recommended for**

- School children
- Young people

- Public play areas without supervision, such as playgrounds, parks or similar

# **Barrier-free**

- Independent play

**Pattern Disc** graubner Play Stations for Developing the Senses

- Adults - Older people