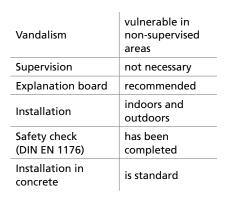

## Safety check according to DIN EN 1176

### Trademark

30 2005 500 000 Germany 40-0682207 South Korea

Explanation board on request

| Safety distance     |         |
|---------------------|---------|
| Device dimensions   | •       |
| -unctional distance | <b></b> |