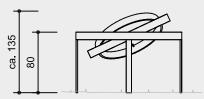

## Dimensions

(small deviations possible)

| Frame diameter       | 1.40 m |
|----------------------|--------|
|                      | 1.35 m |
| Total height approx. |        |
| Frame height         | 0.80 m |
| Disc diameter        | 0.90 m |
| Weight               | 60 kg  |
|                      |        |