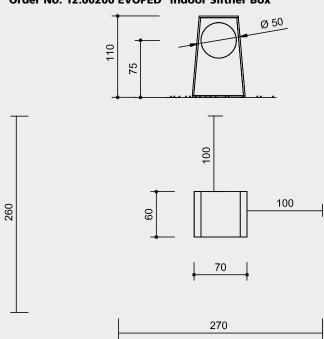

#### Order No. 12.00200 EVOPED® Indoor Slither Box

# Order No. 12.00200

**EVOPED® Indoor Slither Box** Recommended space including operational space 270 x 260 cm no foundations required surfacing firm and level

Order No. 12.00210 EVOPED® Outdoor Slither Stone Recommended space including operational space 300 x 400 (500) cm 1 item concrete foundation Dimensions depending on the size and shape of the stone Concrete quantity approx. 0.3 to 0.5 m<sup>3</sup> excavation depth approx. 10 to 15 cm

### **Technical information**

Order No. 12.00200 **EVOPED® Indoor Slither Box** Equipment made of birch plywood 21 mm, waterproof glue laminated

Drainpipe diameter 500 mm, wall thickness 12 mm

#### Order No. 12.00200

| EVOPED <sup>®</sup> Indoor Slither Box |        |
|----------------------------------------|--------|
| Height                                 | 1.10 m |
| Length                                 | 0.70 m |
| Width                                  | 0.60 m |
| Weight                                 | 50 kg  |