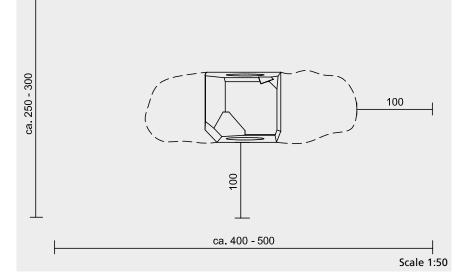

# Order No. 12.00200

**EVOPED® Indoor Slither Box** Recommended space including operational space 270 x 260 cm no foundations required surfacing firm and level

Order No. 12.00210 EVOPED® Outdoor Slither Stone Recommended space including operational space 300 x 400 (500) cm 1 item concrete foundation Dimensions depending on the size and shape of the stone Concrete quantity approx. 0.3 to 0.5 m<sup>3</sup> excavation depth approx. 10 to 15 cm

# Order No. 12.00210

**EVOPED® Outdoor Slither Stone** Equipment made of limestone, Hole diameter 500 mm

By nature, both the shape and the size of the stone is very different. Likewise, the surface is uneven and may have rips

# Order No. 12.00210

| EVOPED <sup>®</sup> Outdoor Slither Stone |  |
|-------------------------------------------|--|
| variable                                  |  |
| variable                                  |  |
| variable                                  |  |
| 2000 - 3000 kg                            |  |
|                                           |  |