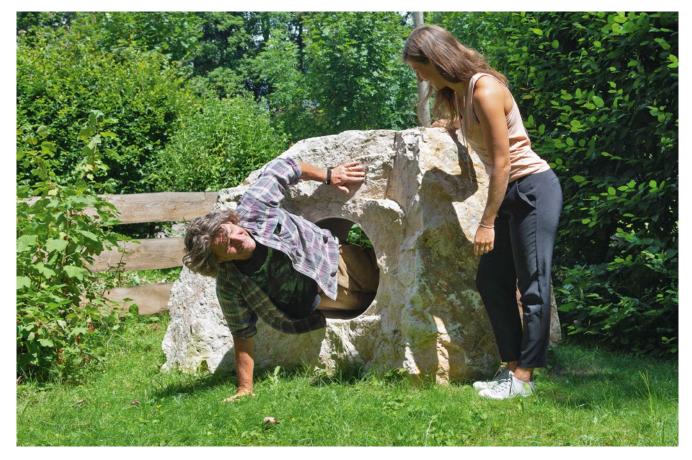

#### How to perform the exercise

Lie face down with your arms stretched out in front of you and pull yourself through the opening. Slipping through activates the sense of curiosity. What's happening out there?

Discover the other side and experience the interplay of curiosity and retreat at the same time. Use your arms to pull yourself forwards or to push yourself backwards.

EVOPED<sup>®</sup> Indoor Slither Box EVOPED<sup>®</sup> Outdoor Slither Stone

# Order No. 12.00210

1 EVOPED® Outdoor Slither Stone

# Order No. 12.00200

**EVOPED® Indoor Slither Box** Recommended space including operational space 270 x 260 cm no foundations required surfacing firm and level

Order No. 12.00210 EVOPED® Outdoor Slither Stone Recommended space including operational space 300 x 400 (500) cm 1 item concrete foundation Dimensions depending on the size and shape of the stone Concrete quantity approx. 0.3 to 0.5 m<sup>3</sup> excavation depth approx. 10 to 15 cm

# Order No. 12.00210

**EVOPED® Outdoor Slither Stone** Equipment made of limestone, Hole diameter 500 mm

By nature, both the shape and the size of the stone is very different. Likewise, the surface is uneven and may have rips

# Order No. 12.00210

| EVOPED <sup>®</sup> Outdoor Slither Stone |  |
|-------------------------------------------|--|
| variable                                  |  |
| variable                                  |  |
| variable                                  |  |
| 2000 - 3000 kg                            |  |
|                                           |  |