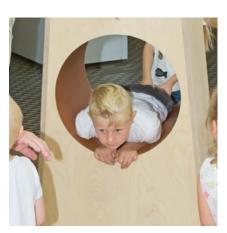

#### How to perform the exercise

Lie face down with your arms stretched out in front of you and pull yourself through the opening. Slipping through activates the sense of curiosity. What's happening out there?

Discover the other side and experience the interplay of curiosity and retreat at the same time. Use your arms to pull yourself forwards or to push yourself backwards.

EVOPED<sup>®</sup> Indoor Slither Box EVOPED<sup>®</sup> Outdoor Slither Stone

#### Order No. 12.00200 EVOPED® Indoor Slither Box

#### Components

Order No. 12.00200 1 EVOPED<sup>®</sup> Indoor Slither Box

# Order No. 12.00200

**EVOPED® Indoor Slither Box** Recommended space including operational space 270 x 260 cm no foundations required surfacing firm and level

Order No. 12.00210 EVOPED® Outdoor Slither Stone Recommended space including operational space 300 x 400 (500) cm 1 item concrete foundation Dimensions depending on the size and shape of the stone Concrete quantity approx. 0.3 to 0.5 m<sup>3</sup> excavation depth approx. 10 to 15 cm

### **Technical information**

Order No. 12.00200 **EVOPED® Indoor Slither Box** Equipment made of birch plywood 21 mm, waterproof glue laminated

Drainpipe diameter 500 mm, wall thickness 12 mm

#### Order No. 12.00200

| EVOPED <sup>®</sup> Indoor Slither Box |        |
|----------------------------------------|--------|
| Height                                 | 1.10 m |
| Length                                 | 0.70 m |
| Width                                  | 0.60 m |
| Weight                                 | 50 kg  |