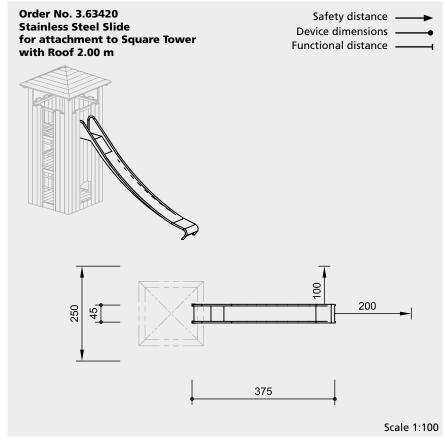

#### **Components**

1 Slide with ground anchor

#### **Installation information**

Surfacing requirements fall height determined by installation height, otherwise depending on the installation situation (please refer to price list for more detailed information)

Foundations Excavation depth for ground anchor 55 cm

### **Technical information**

Slide made of stainless steel, glass bead blasted Handrail tube Ø 42 mm Ground anchor made of oak heartwood

# **One-piece construction**

Total construction of the slide made of 2 mm stainless steel, drawn in box form, surface glass bead blasted, without welding seam between sliding surface and side cheek

For more detailed explanation of the quality characteristics see price list.

#### **Dimensions**

(small deviations possible)

Sliding width 0.45 m Sliding length 3.65 m Weight 69 kg