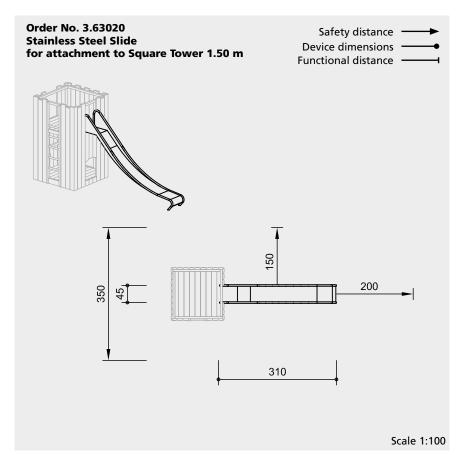

#### Components

1 Slide with ground anchor

# Installation information

Surfacing requirements fall height determined by installation height, otherwise depending on the installation situation (please refer to price list for more detailed information)

**Foundations** Excavation depth for ground anchor 55 cm

#### **Technical information**

Slide made of stainless steel, glass bead blasted Handrail tube Ø 42 mm Ground anchor made of oak heartwood

# **One-piece construction**

Total construction of the slide made of 2 mm stainless steel, drawn in box form, surface glass bead blasted, without welding seam between sliding surface and side cheek

For more detailed explanation of the quality characteristics see price list.

# **Dimensions**

(small deviations possible)

Sliding width 0.45 m 2.85 m Sliding length Weight 53 kg