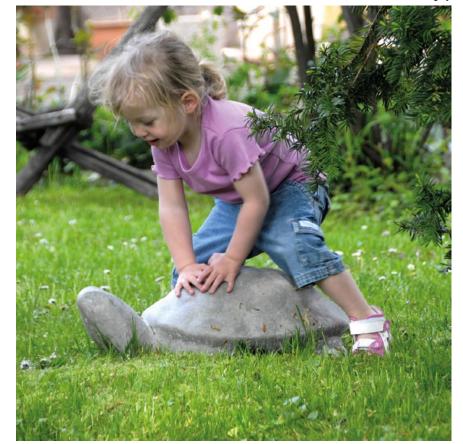

# Play value

The gentle nature of these play and art figures and their quiet expressions create an atmosphere of peace which facilitates a friendly encounter with the animals. The stone animals are ideal to stroke, touch and feel or incorporated into roleplay games. Play figures such as these strengthen the identity of an area.

### Note

Original colours and surface structure may deviate from the colours in the pictures.

Order No. 4.62010 - 4.62070 Resting Cat

Order No. 4.64010 - 4.64070 Turtle

Safety check according to DIN EN 1176