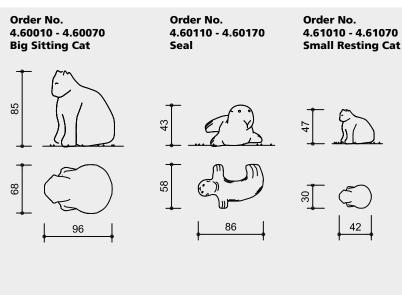

## Dimensions

(small deviations possible)

| Order No.   | Hight                | Width       | Length |
|-------------|----------------------|-------------|--------|
| 4.60010 ff. | 0.85 m               | 0.68 m      | 0.96 m |
| 4.60110 ff. | 0.43 m               | 0.58 m      | 0.86 m |
| 4.61010 ff. | 0.47 m               | 0.30 m      | 0.42 m |
| 4.62010 ff. | 0.48 m               | 0.54 m      | 0.97 m |
| 4.63010 ff. | 0.65 m               | 0.73 m      | 1.02 m |
| 4.64010 ff. | 0.47 m               | 0.80 m      | 1.36 m |
| 4.65010 ff. | 0.85 m               | 0.45 m      | 1.20 m |
| Order No.   | Weight (without box) |             |        |
|             |                      | signe (with | ,      |
| 4.60010 ff. |                      |             | 570 kg |
| 4.60110 ff. |                      |             | 115 kg |
| 4.61010 ff. |                      |             | 75 kg  |
| 4.62010 ff. |                      |             | 325 kg |
| 4.63010 ff. |                      |             | 440 kg |
| 4.64010 ff. |                      |             | 519 kg |