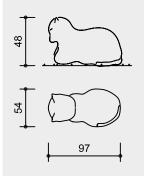

## Dimensions

(small deviations possible)

| Order No.   | Hight                | Width       | Length |
|-------------|----------------------|-------------|--------|
| 4.60010 ff. | 0.85 m               | 0.68 m      | 0.96 m |
| 4.60110 ff. | 0.43 m               | 0.58 m      | 0.86 m |
| 4.61010 ff. | 0.47 m               | 0.30 m      | 0.42 m |
| 4.62010 ff. | 0.48 m               | 0.54 m      | 0.97 m |
| 4.63010 ff. | 0.65 m               | 0.73 m      | 1.02 m |
| 4.64010 ff. | 0.47 m               | 0.80 m      | 1.36 m |
| 4.65010 ff. | 0.85 m               | 0.45 m      | 1.20 m |
| Order No.   | Weight (without box) |             |        |
|             |                      | signe (with | ,      |
| 4.60010 ff. |                      |             | 570 kg |
| 4.60110 ff. |                      |             | 115 kg |
| 4.61010 ff. |                      |             | 75 kg  |
| 4.62010 ff. |                      |             | 325 kg |
| 4.63010 ff. |                      |             | 440 kg |
| 4.64010 ff. |                      |             | 519 kg |