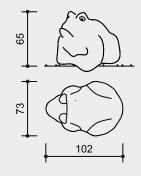

Order No. 4.63010 - 4.63070 Frog

Order No. 4.65010 - 4.65070 Pony

120

Scale 1:50

## Dimensions

(small deviations possible)

| Order No.   | Hight                | Width       | Length |
|-------------|----------------------|-------------|--------|
| 4.60010 ff. | 0.85 m               | 0.68 m      | 0.96 m |
| 4.60110 ff. | 0.43 m               | 0.58 m      | 0.86 m |
| 4.61010 ff. | 0.47 m               | 0.30 m      | 0.42 m |
| 4.62010 ff. | 0.48 m               | 0.54 m      | 0.97 m |
| 4.63010 ff. | 0.65 m               | 0.73 m      | 1.02 m |
| 4.64010 ff. | 0.47 m               | 0.80 m      | 1.36 m |
| 4.65010 ff. | 0.85 m               | 0.45 m      | 1.20 m |
| Order No.   | Weight (without box) |             |        |
|             |                      | signe (with | ,      |
| 4.60010 ff. |                      |             | 570 kg |
| 4.60110 ff. |                      |             | 115 kg |
| 4.61010 ff. |                      |             | 75 kg  |
| 4.62010 ff. |                      |             | 325 kg |
| 4.63010 ff. |                      |             | 440 kg |
| 4.64010 ff. |                      |             | 519 kg |