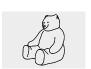

# Dimensions

(small deviations possible)

| Order No.                                                                                                                         | Hight  | Width      | Length                                                                         |
|-----------------------------------------------------------------------------------------------------------------------------------|--------|------------|--------------------------------------------------------------------------------|
| 4.66010 ff.                                                                                                                       | 0,68 m | 0,40 m     | 1,30 m                                                                         |
| 4.68010 ff.                                                                                                                       | 0,60 m | 0,55 m     | 0,80 m                                                                         |
| 4.69010 ff.                                                                                                                       | 0,91 m | 0,74 m     | 0,85 m                                                                         |
| 4.70010 ff.                                                                                                                       | 0,17 m | 0,30 m     | 0,52 m                                                                         |
| 4.71010 ff.                                                                                                                       | 0,20 m | 0,22 m     | 0,44 m                                                                         |
| 4.72010 ff.                                                                                                                       | 0,24 m | 0,50 m     | 1,00 m                                                                         |
| 4.73010 ff.                                                                                                                       | 0,58 m | 0,45 m     | 0,80 m                                                                         |
| 4.74010 ff.                                                                                                                       | 0,45 m | 0,48 m     | 1,10 m                                                                         |
| Order No.<br>4.66010 ff.<br>4.68010 ff.<br>4.69010 ff.<br>4.70010 ff.<br>4.71010 ff.<br>4.72010 ff.<br>4.73010 ff.<br>4.74010 ff. | We     | eight (wit | hout box)<br>450 kg<br>300 kg<br>580 kg<br>22 kg<br>125 kg<br>300 kg<br>225 kg |