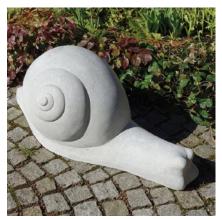

# Attention:

Exact measurements may vary; for all installation dimensions refer to current assembly instructions. Technical changes reserved.

Order No. 4.74070 Snail, concrete gray