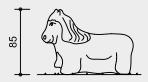

## Dimensions

(small deviations possible)

| Order No.   | Hight                | Width       | Length |
|-------------|----------------------|-------------|--------|
| 4.60010 ff. | 0.85 m               | 0.68 m      | 0.96 m |
| 4.60110 ff. | 0.43 m               | 0.58 m      | 0.86 m |
| 4.61010 ff. | 0.47 m               | 0.30 m      | 0.42 m |
| 4.62010 ff. | 0.48 m               | 0.54 m      | 0.97 m |
| 4.63010 ff. | 0.65 m               | 0.73 m      | 1.02 m |
| 4.64010 ff. | 0.47 m               | 0.80 m      | 1.36 m |
| 4.65010 ff. | 0.85 m               | 0.45 m      | 1.20 m |
| Order No.   | Weight (without box) |             |        |
|             |                      | signe (with | ,      |
| 4.60010 ff. |                      |             | 570 kg |
| 4.60110 ff. |                      |             | 115 kg |
| 4.61010 ff. |                      |             | 75 kg  |
| 4.62010 ff. |                      |             | 325 kg |
| 4.63010 ff. |                      |             | 440 kg |
| 4.64010 ff. |                      |             | 519 kg |