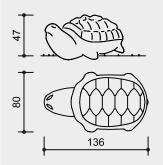

## Dimensions

(small deviations possible)

| Order No.   | Hight                | Width       | Length |
|-------------|----------------------|-------------|--------|
| 4.60010 ff. | 0.85 m               | 0.68 m      | 0.96 m |
| 4.60110 ff. | 0.43 m               | 0.58 m      | 0.86 m |
| 4.61010 ff. | 0.47 m               | 0.30 m      | 0.42 m |
| 4.62010 ff. | 0.48 m               | 0.54 m      | 0.97 m |
| 4.63010 ff. | 0.65 m               | 0.73 m      | 1.02 m |
| 4.64010 ff. | 0.47 m               | 0.80 m      | 1.36 m |
| 4.65010 ff. | 0.85 m               | 0.45 m      | 1.20 m |
| Order No.   | Weight (without box) |             |        |
|             |                      | signe (with | ,      |
| 4.60010 ff. |                      |             | 570 kg |
| 4.60110 ff. |                      |             | 115 kg |
| 4.61010 ff. |                      |             | 75 kg  |
| 4.62010 ff. |                      |             | 325 kg |
| 4.63010 ff. |                      |             | 440 kg |
| 4.64010 ff. |                      |             | 519 kg |