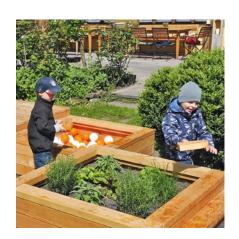

# **Play value**

Our playscapes have been designed especially for day-care centres. They consist of individual modules which can be freely varied and combined to suit individual needs. We create exciting and diverse playscapes from platforms and different wooden boxes that can be filled with water, plants, play sand or balls. The system is complemented by sun sails which can be mounted in a number of ways.

# **Components**

- 1 Play box without content
- Water box with tub made of stainless steel and drain plug
- Plant box with dimpled membrane (HDPE)

### Order No. 5.54020 / 5.54025 **Plant Box**

Compression-proof and rot-free dimpled membrane