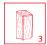

### Order No. 5.54010 / 5.54015 Waterhox

Tub made of stainless steel incl. easy-toclose water outlet, height 10 cm

#### **Dimensions**

(small deviations possible)

Order No. 5.54010 Waterbox low Order No. 5.54020 Plant Box low Order No. 5.54040 Play Box Heiaht

0.40 m 1.10 m Length Width 1.10 m Weight Order No. 5.54010 95 kg

Order No. 5.54020 65 kg Order No. 5.54040 65 kg

Order No. 5.54015 Waterbox high Order No. 5.54025 Plant Box high

0.50 m Height Length 1.10 m Width 1.10 m Weight

Order No. 5.54015 110 kg Order No. 5.54025 80 kg