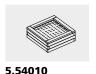

# **Components**

- 1 Play box without content
- Water box with tub made of stainless steel and drain plug
- Plant box with dimpled membrane (HDPE)

### Order No. 5.54010 / 5.54015 Waterhox

Tub made of stainless steel incl. easy-toclose water outlet, height 10 cm

#### **Dimensions**

(small deviations possible)

Order No. 5.54010 Waterbox low Order No. 5.54020 Plant Box low Order No. 5.54040 Play Box Heiaht

0.40 m 1.10 m Length Width 1.10 m Weight Order No. 5.54010 95 kg