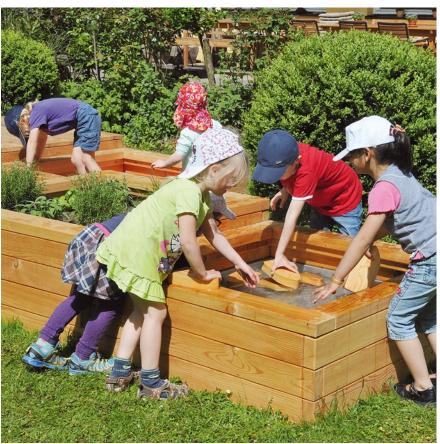

# **Play value**

Our playscapes have been designed especially for day-care centres. They consist of individual modules which can be freely varied and combined to suit individual needs. We create exciting and diverse playscapes from platforms and different wooden boxes that can be filled with water, plants, play sand or balls. The system is complemented by sun sails which can be mounted in a number of ways.

# **Components**

- 1 Play box without content
- Water box with tub made of stainless steel and drain plug
- Plant box with dimpled membrane (HDPE)

### Order No. 5.54010 / 5.54015 Waterhox

Tub made of stainless steel incl. easy-toclose water outlet, height 10 cm