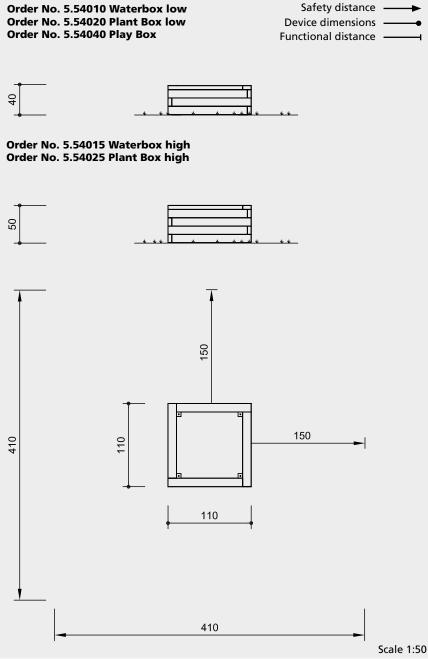

#### **Dimensions**

(small deviations possible)

Order No. 5.54010 Waterbox low Order No. 5.54020 Plant Box low Order No. 5.54040 Play Box Heiaht

0.40 m 1.10 m Length Width 1.10 m Weight Order No. 5.54010 95 kg

Order No. 5.54020 65 kg Order No. 5.54040 65 kg

Order No. 5.54015 Waterbox high Order No. 5.54025 Plant Box high

0.50 m Height Length 1.10 m Width 1.10 m Weight

Order No. 5.54015 110 kg Order No. 5.54025 80 kg