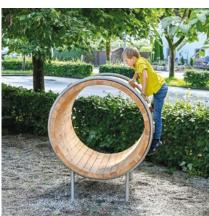

# Play Barrell

## **Play value**

Climbing up, crawling in or crawling through – the Play Barrel offers children from the age of three numerous opportunities to test their agility or hide in the tube and let their imagination run wild in role-playing games. The barrel invites younger and older children to retreat or take a short breather before they go back to playing. Getting to the top via the wooden footholds on the outside requires balance and dexterity.

## **Fundamental characteristics**

- Child-oriented dimensions according to ergonomic knowledge
- Natural wooden surface that appeals to the senses
- Movement: climbing, crawling, balancing