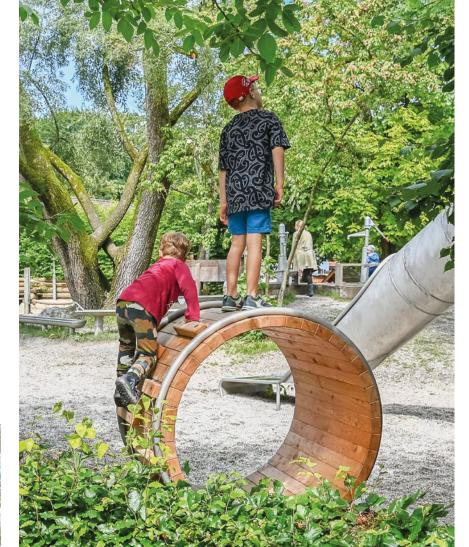

# Play Barrell

## **Play value**

Climbing up, crawling in or crawling through – the Play Barrel offers children from the age of three numerous opportunities to test their agility or hide in the tube and let their imagination run wild in role-playing games. The barrel invites younger and older children to retreat or take a short breather before they go back to playing. Getting to the top via the wooden footholds on the outside requires balance and dexterity.