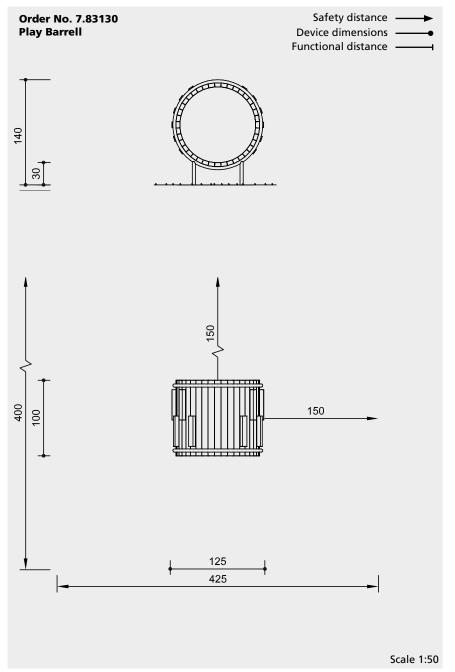

## Installation information

Surfacing requirements as for critical fall height ≤ 1.50 m (please refer to price list for more detailed information)

Foundations
2 items 30 x 100 x 40 cm
Excavation 60 cm

#### **Dimensions**

(small deviations possible)

| Length         | 1.25 m |
|----------------|--------|
| Width          | 1.00 m |
| Height         | 1.40 m |
| Sitting height | 0.30 m |
| Weight         | 320 kg |