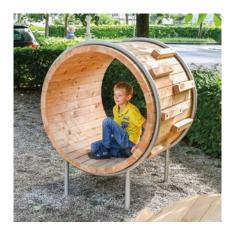

# Play Barrell

## **Play value**

Climbing up, crawling in or crawling through – the Play Barrel offers children from the age of three numerous opportunities to test their agility or hide in the tube and let their imagination run wild in role-playing games. The barrel invites younger and older children to retreat or take a short breather before they go back to playing. Getting to the top via the wooden footholds on the outside requires balance and dexterity.

## **Fundamental characteristics**

- Child-oriented dimensions according to ergonomic knowledge
- Natural wooden surface that appeals to the senses
- Movement: climbing, crawling, balancing