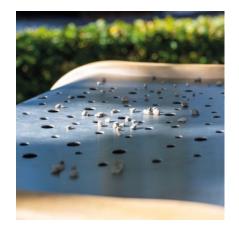

#### Play value

With the Jingle Jangle, children and grown-ups of all ages can immerse themselves in the fascinating world of sound. Small pebbles, which can be inserted through the holes provided, fall onto metal tubes and create gentle, harmonious sounds that will enchant anyone. The senses are stimulated in a playful way.

# For more detailed explanation of the quality characteristics see price list.

Sound element made of weatherresistant aluminium, replaceable