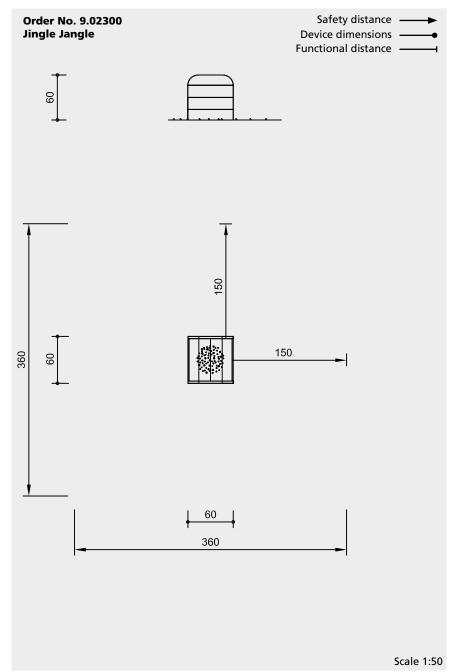

#### **Dimensions**

(small deviations possible)

| Height | 0.60 m |
|--------|--------|
| Length | 0.60 m |
| Width  | 0.60 m |
| Weight | 40 kg  |

Safety check according to DIN EN 1176