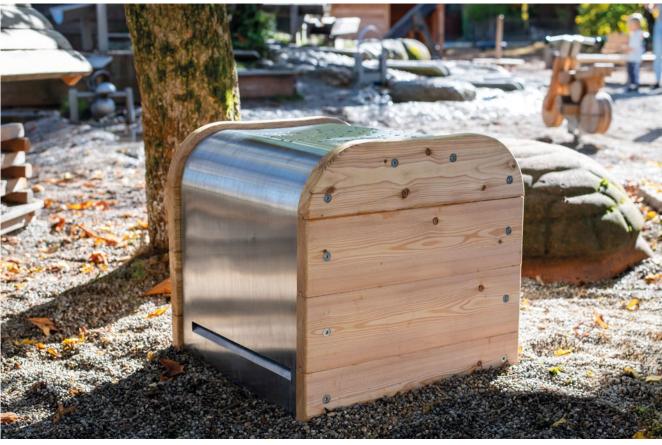

# Jingle Jangle

## **Technical information**

Equipment made of mountain larch and stainless steel, brushed

## **Tongue and groove**

Tongue and groove planks made of 4 cm solid wood, highly resilient, no trickling of dust / sand, protection against direct rain

#### **Dimensions**

(small deviations possible)

| Height | 0.60 m |
|--------|--------|
| Length | 0.60 m |
| Width  | 0.60 m |
| Weight | 40 kg  |

Safety check according to DIN EN 1176