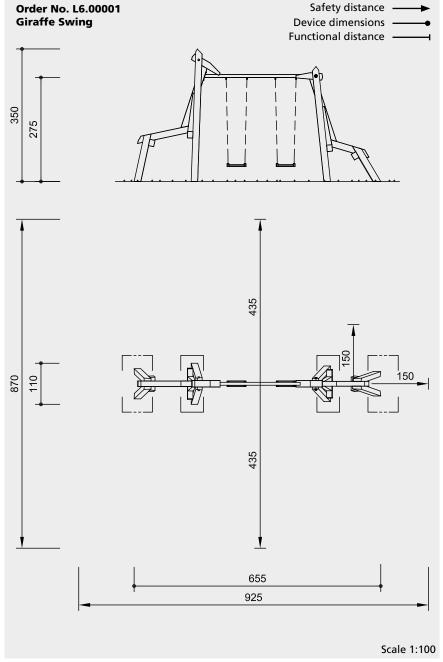

## **Installation information**

Surfacing requirements corresponding to a fall height of  $\leq$  1.50 m (please refer to price list for more detailed information)

Foundations
2 items 80 x 150 x 60 cm
Excavation depth 80 cm
2 items 60 x 150 x 60 cm
Excavation depth 80 cm

## **Dimensions**

(small deviations possible)

| Height             | 3.50 m |
|--------------------|--------|
| Vertical clearance | 2.75 m |
| Length             | 6.55 m |
| Width              | 1.10 m |
| Weight             | 550 kg |