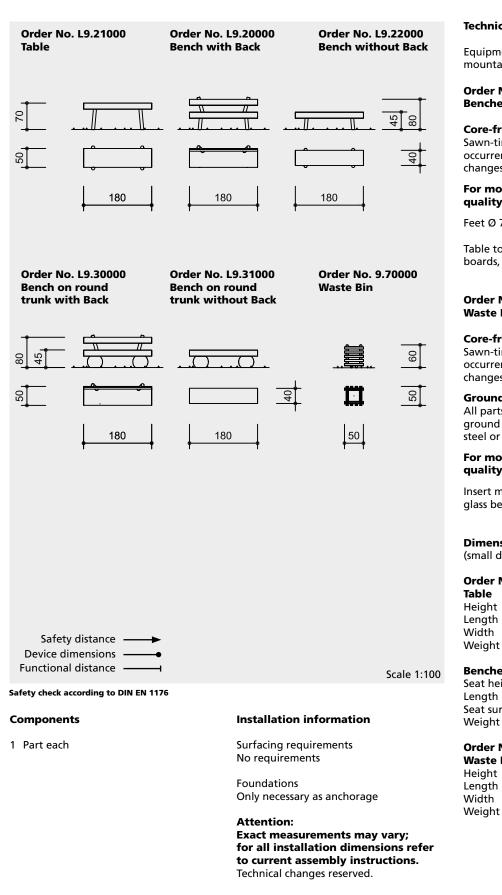

## **Technical information**

Equipment made of non-impregnated mountain larch

Order No. L9.20000 - L9.31000 **Benches and Table** 

#### **Core-free**

Sawn-timbers core-free, thus decreasing occurrences of cracking and undesired changes in shape

## For more detailed explanation of the quality characteristics see price list.

Feet Ø 75 mm

Table tops and seat surfaces made of boards, 14 cm thick

## Order No. L9.21000

| Table  |        |
|--------|--------|
| Height | 0.70 m |
| Length | 1.80 m |
| Width  | 0.50 m |
| Weight | 80 kg  |
|        |        |

| Benches      |        |
|--------------|--------|
| Seat height  |        |
| Length       |        |
| Seat surface | 0.35 - |

# 1.80 m 0.35 - 0.45 m 60 - 100 kg

0.45 m

- --

# Order No. 9.70000 Waste Bin

| Height | 0.60 m |
|--------|--------|
| ength  | 0.50 m |
| Nidth  | 0.50 m |
| Neight | 25 kg  |
|        |        |

L9.20000 / L9.22000

L9.21000

L9.30000 / L9.31000 9.70000