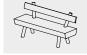

L9.20000 / L9.22000 L9.21000

L9.30000 / L9.31000

9.70000

## **Technical information**

Equipment made of non-impregnated mountain larch

Order No. L9.20000 - L9.31000 **Benches and Table** 

## Order No. L9.21000

| Table  |        |
|--------|--------|
| Height | 0.70 m |
| Length | 1.80 m |
| Width  | 0.50 m |
| Weight | 80 kg  |
|        |        |

| Benches      |        |
|--------------|--------|
| Seat height  |        |
| Length       |        |
| Seat surface | 0.35 - |

# 1.80 m 0.35 - 0.45 m 60 - 100 kg

0.45 m

- --