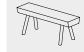

L9.20000 / L9.22000 L9.21000

L9.30000 / L9.31000

9.70000

## **Technical information**

Equipment made of non-impregnated mountain larch

Order No. L9.20000 - L9.31000 **Benches and Table** 

## Order No. L9.21000

| Table  |        |
|--------|--------|
| Height | 0.70 m |
| Length | 1.80 m |
| Width  | 0.50 m |
| Weight | 80 kg  |
|        |        |

| Benches      |        |
|--------------|--------|
| Seat height  |        |
| Length       |        |
| Seat surface | 0.35 - |

# 1.80 m 0.35 - 0.45 m 60 - 100 kg

0.45 m

- --