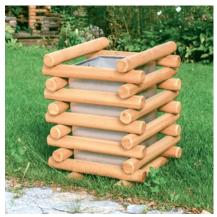

Order No. 9.70000 Waste Bin

## Order No. 9.70000 Waste Bin

# Order No. 9.70000 Waste Bin

| Height | 0.60 m |
|--------|--------|
| ength  | 0.50 m |
| Nidth  | 0.50 m |
| Neight | 25 kg  |
|        |        |

L9.20000 / L9.22000

L9.21000

L9.30000 / L9.31000 9.70000